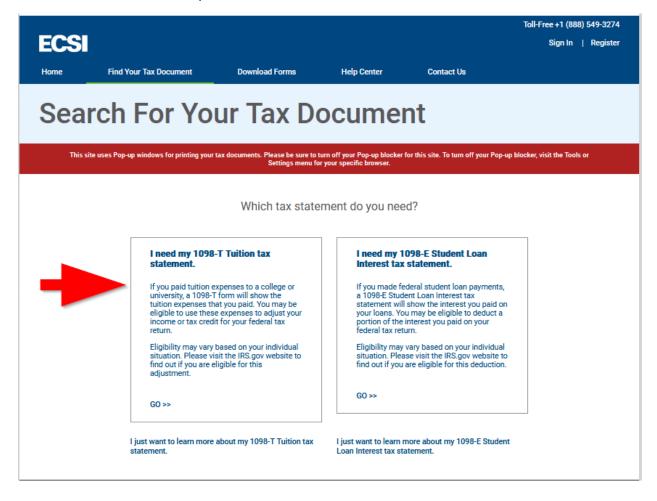

Non-current students (no longer enrolled) who do not have access to Banner Self-Service, your form will be mailed to the latest home or mailing address that we have on file. You may also access your form electronically by going to ECSI's website. ECSI processes 1098T forms for Commonwealth University. They do not require a login to access your form. Follow the instructions below

Use this link to access your form: <a href="https://heartland.ecsi.net/index.main.html#/access/lookup">https://heartland.ecsi.net/index.main.html#/access/lookup</a>

Click on the left box "I need my 1098T Tuition tax statement."