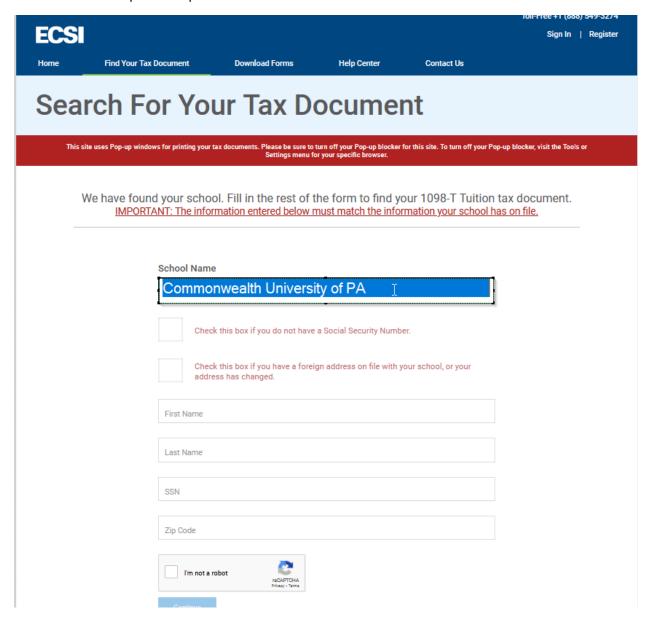

Fill out the information requested. If you have moved since you were at Commonwealth, you may need to use a different zip code to pull the form.

Your form can be printed by clicking on the View/Print Statement on the right hand side of the page.