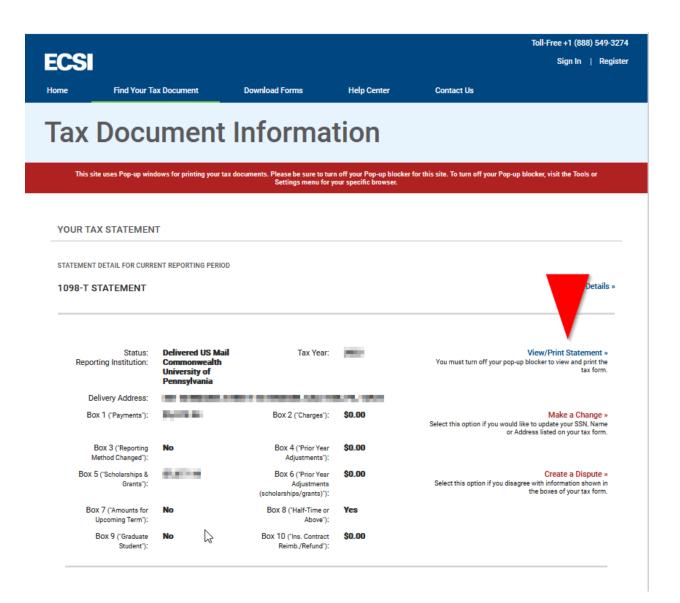

Fill out the information requested. If you have moved since you were at Commonwealth, you may need to use a different zip code to pull the form.

Your form can be printed by clicking on the View/Print Statement on the right hand side of the page.

| FILER'S name, street address, city or town, state or province, country, ZIP or foreign postal code, and telephone number.  Commonwealth University of Pennsylvania Student Accounts Office 224 South Hall  Mansfield PA 16933  Contact: (570) 862-4388  ECSI: 886-428-1098 |                                                                |                                            |                                                                | 1 Payments received for qual<br>fulfion and related expenses                  | ified                                                                                                                  | OMB No. 1545-1574  2022  Form 1098-T                                                                                                   |                      | Tuition<br>Statement                                                 |
|----------------------------------------------------------------------------------------------------------------------------------------------------------------------------------------------------------------------------------------------------------------------------|----------------------------------------------------------------|--------------------------------------------|----------------------------------------------------------------|-------------------------------------------------------------------------------|------------------------------------------------------------------------------------------------------------------------|----------------------------------------------------------------------------------------------------------------------------------------|----------------------|----------------------------------------------------------------------|
| CONTRACT TOO                                                                                                                                                                                                                                                               |                                                                |                                            |                                                                | 3                                                                             |                                                                                                                        |                                                                                                                                        |                      | Copy E<br>For Studen                                                 |
| Enthalphology property of the Sections<br>southful Enchanges, property provide against                                                                                                                                                                                     |                                                                |                                            |                                                                | 4 Adjustments made for a<br>prior year                                        |                                                                                                                        | tax i<br>ar<br>fumk                                                                                                                    |                      | This is importar<br>tax informatio<br>and is bein<br>furnished to th |
| SALENS MARKET BY                                                                                                                                                                                                                                                           |                                                                |                                            | 6 Adjustments to<br>scholarships or grants<br>for a prior year |                                                                               | 7 Checked if the amount<br>in box 1 includes<br>amounts for an<br>academic period<br>beginning January -<br>March 2023 | Internal Revenu Service. This form must be used to complete Form 886 to claim educatio credits. Give it to th tax preparer or use it V |                      |                                                                      |
|                                                                                                                                                                                                                                                                            |                                                                | 8 Checked if at least<br>half-time student | [X]                                                            | 9 Checked If a graduate student                                               | []                                                                                                                     | 10 ins. contract relmb./refund                                                                                                         |                      | prepare the tax return                                               |
| If you obtain scho                                                                                                                                                                                                                                                         | formation for ECS                                              | s, please visit ht<br>Sl. If you have a    | tps://www.ecsi.r<br>ny questions rega                          | w.irs.gov/1098t Depa<br>net/taxinfo.html for info<br>arding the financial inf | ormatio<br>ormatio                                                                                                     | n regarding your ta<br>n on your 1098-T,                                                                                               | ax docum<br>please c | ents and to                                                          |
| Neitner your                                                                                                                                                                                                                                                               |                                                                |                                            | estions or provid                                              | e tax advice, you mus                                                         | t conta                                                                                                                |                                                                                                                                        |                      |                                                                      |
| Trans Date                                                                                                                                                                                                                                                                 | Transaction History ans Date Box # Trans Description Trans Amt |                                            | Trans Amt                                                      | Trans Date                                                                    | Box                                                                                                                    | Transaction History  # Trans Descrip                                                                                                   | •                    | Trans Amt                                                            |