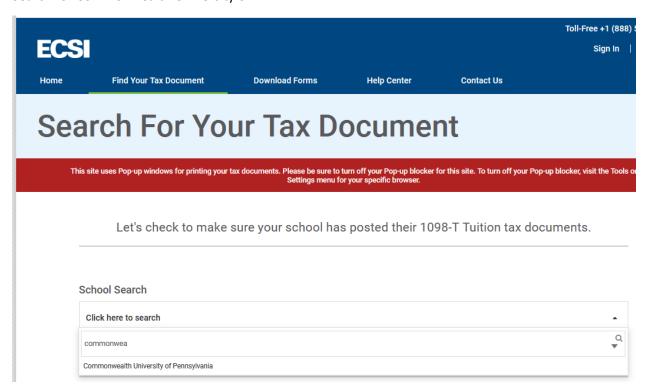

Use this link to access your form: <a href="https://heartland.ecsi.net/index.main.html#/access/lookup">https://heartland.ecsi.net/index.main.html#/access/lookup</a>

Click on the left box "I need my 1098T Tuition tax statement."

Fill out the information requested. If you have moved since you were at Commonwealth, you may need to use a different zip code to pull the form.

Your form can be printed by clicking on the View/Print Statement on the right hand side of the page.